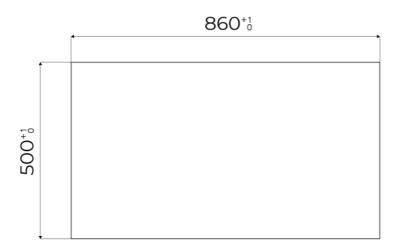

|
| Perimetral overflow | The overflow is always a security on the Foster sinks that prevents the overflow of water in case of oversights. The perimeter drain solution improves aesthetics thanks to its square and essential shape. |
| Small radius        | Bowls with squared shapes with a modern design and an increased capacity, for a minimal aesthetics connected with an extreme practicity.                                                                    |
| Space waste fitting | The elegant SPACE steel cap closes the drain and leaves no visible residues collected in the basket below. Space also has a small footprint and allows the optimal use of the under-sink                    |

#### **TECHNICAL DATA**

compartment.

## Foster ==





### Foster ==



FTS - cut out

FT - cut out







#### **GALLERY**









### **EQUIPMENT**



GRILLE NOIRE POUR EVIERS
OPERA
A100 E06



GRILLE NOIRE POUR EVIERS
OPERA
A100 E07



**VIDAGE FADE PUSH COPPER** A407 A22