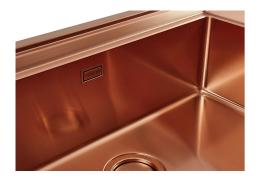

low | The overflow is always a security on the Foster sinks that prevents the overflow of water in case of oversights. The perimeter drain solution improves aesthetics thanks to its square and essential shape. |
| Small radius        | Bowls with squared shapes with a modern design and an increased capacity, for a minimal aesthetics connected with an extreme practicity.                                                                    |
| Space waste fitting | The elegant SPACE steel cap closes the drain and leaves no visible residues collected in the basket below. Space also has a small footprint and allows the optimal use of the under-sink                    |

#### **TECHNICAL DATA**

compartment.

## Foster ==





### Foster ==



FTS - cut out

FT - cut out







#### **GALLERY**









### **EQUIPMENT**



GRILLE NOIRE POUR EVIERS
OPERA
A100 E06



GRILLE NOIRE POUR EVIERS
OPERA
A100 E07



**VIDAGE FADE PUSH COPPER** A407 A22