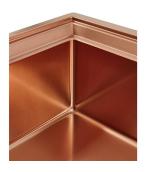

### **OPERA COPPER**

Kitchen Sinks Code: N602 F08

#### **DETAILS**

| Coloring               | Copper                                                          |
|------------------------|-----------------------------------------------------------------|
| Edge/Installation Type | Flush-mount   Top-mount                                         |
| Material               | AISI 304 stainless steel                                        |
| Texture                | Brushed in line                                                 |
| Base                   | 90 cm                                                           |
| Dimensions             | 873x513 mm                                                      |
| Standard fittings      | Fixing hooks, gasket, drain, overflow and siphon, boxed packing |
| Mixer holes            | 2 standard holes - 3rd hole on request                          |
| Built-in hole          | View technical data sheet                                       |
|                        |                                                                 |

| Drainer             | No                                                                                                                                                                                                          |
|---------------------|-------------------------------------------------------------------------------------------------------------------------------------------------------------------------------------------------------------|
| Number of bowls     | 1 bowl                                                                                                                                                                                                      |
| Waste fitting       | Drain with automatic control SPACE (PUSH)                                                                                                                                                                   |
| EQUIPMENT           |                                                                                                                                                                                                             |
| FEATURES            |                                                                                                                                                                                                             |
| Deep bowls          | This bowls reach an important depth, over 20 cm, thanks to the advanced production technology, that can be offer great capiency and practicity in all the washing operations.                               |
| High thickness      | 1mm thick steel. A significant thickness, which guarantees the maximum sturdiness and durability.                                                                                                           |
| Perimetral overflow | The overflow is always a security on the Foster sinks that prevents the overflow of water in case of oversights. The perimeter drain solution improves aesthetics thanks to its square and essential shape. |
| Small radius        | Bowls with squared shapes with a modern design and an increased capacity, for a minimal aesthetics connected with an extreme practicity.                                                                    |
| Space waste fitting | The elegant SPACE steel cap closes the drain and leaves no visible residues collected in the basket below. Space also has a small footprint and allows the optimal use of the under-sink                    |