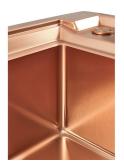

### **OPERA COPPER**

Kitchen Sinks Code: N602 F08

#### **DETAILS**

| Coloring               | Copper                                                          |
|------------------------|-----------------------------------------------------------------|
| Edge/Installation Type | Flush-mount   Top-mount                                         |
| Material               | AISI 304 stainless steel                                        |
| Texture                | Brushed in line                                                 |
| Base                   | 90 cm                                                           |
| Dimensions             | 873x513 mm                                                      |
| Standard fittings      | Fixing hooks, gasket, drain, overflow and siphon, boxed packing |
| Mixer holes            | 2 standard holes - 3rd hole on request                          |
| Built-in hole          | View technical data sheet                                       |
|                        |                                                                 |

| Drainer             | No                                                                                                                                                                                                          |
|---------------------|-------------------------------------------------------------------------------------------------------------------------------------------------------------------------------------------------------------|
| Number of bowls     | 1 bowl                                                                                                                                                                                                      |
| Waste fitting       | Drain with automatic control SPACE (PUSH)                                                                                                                                                                   |
| EQUIPMENT           |                                                                                                                                                                                                             |
| FEATURES            |                                                                                                                                                                                                             |
| Deep bowls          | This bowls reach an important depth, over 20 cm, thanks to the advanced production technology, that can be offer great capiency and practicity in all the washing operations.                               |
| High thickness      | 1mm thick steel. A significant thickness, which guarantees the maximum sturdiness and durability.                                                                                                           |
| Perimetral overflow | The overflow is always a security on the Foster sinks that prevents the overflow of water in case of oversights. The perimeter drain solution improves aesthetics thanks to its square and essential shape. |
| Small radius        | Bowls with squared shapes with a modern design and an increased capacity, for a minimal aesthetics connected with an extreme practicity.                                                                    |
| Space waste fitting | The elegant SPACE steel cap closes the drain and leaves no visible residues collected in the basket below. Space also has a small footprint and allows the optimal use of the under-sink                    |