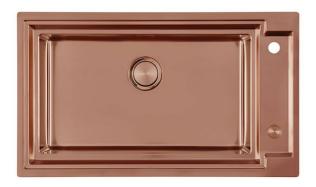

### **OPERA COPPER**

Kitchen Sinks Code: N602 F08

#### **DETAILS**

| Coloring               | Copper                                                          |
|------------------------|-----------------------------------------------------------------|
| Edge/Installation Type | Flush-mount   Top-mount                                         |
| Material               | AISI 304 stainless steel                                        |
| Texture                | Brushed in line                                                 |
| Base                   | 90 cm                                                           |
| Dimensions             | 873x513 mm                                                      |
| Standard fittings      | Fixing hooks, gasket, drain, overflow and siphon, boxed packing |
| Mixer holes            | 2 standard holes - 3rd hole on request                          |
| Built-in hole          | View technical data sheet                                       |
|                        |                                                                 |