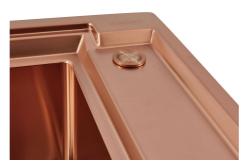

w | The overflow is always a security on the Foster sinks that prevents the overflow of water in case of oversights. The perimeter drain solution improves aesthetics thanks to its square and essential shape. |
| Small radius        | Bowls with squared shapes with a modern design and an increased capacity, for a minimal aesthetics connected with an extreme practicity.                                                                    |
| Space waste fitting | The elegant SPACE steel cap closes the drain and leaves no visible residues collected in the basket below. Space also has a small footprint and allows the optimal use of the under-sink                    |

#### **TECHNICAL DATA**

compartment.

## Foster ==





### Foster ==



FTS - cut out

FT - cut out







#### **GALLERY**









### **EQUIPMENT**



GRILLE NOIRE POUR EVIERS
OPERA
A100 E06



GRILLE NOIRE POUR EVIERS
OPERA
A100 E07



**VIDAGE FADE PUSH COPPER** A407 A22