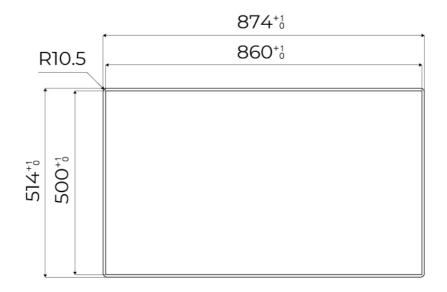

#### **DETAILS**

| Coloring               | Copper                                                          |
|------------------------|-----------------------------------------------------------------|
| Edge/Installation Type | Flush-mount   Top-mount                                         |
| Material               | AISI 304 stainless steel                                        |
| Texture                | Brushed in line                                                 |
| Base                   | 90 cm                                                           |
| Dimensions             | 873x513 mm                                                      |
| Standard fittings      | Fixing hooks, gasket, drain, overflow and siphon, boxed packing |
| Mixer holes            | 2 standard holes - 3rd hole on request                          |
| Built-in hole          | View technical data sheet                                       |
|                        |                                                                 |

#### **TECHNICAL DATA**

compartment.