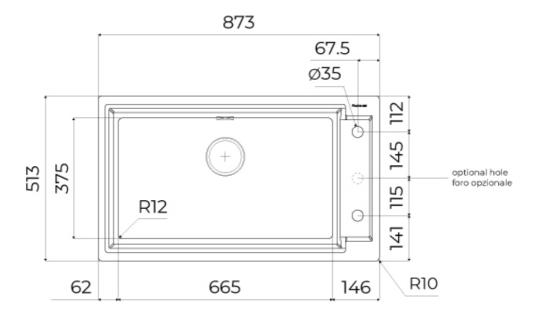

#### **DETAILS**

| Coloring               | Copper                                                          |
|------------------------|-----------------------------------------------------------------|
| Edge/Installation Type | Flush-mount   Top-mount                                         |
| Material               | AISI 304 stainless steel                                        |
| Texture                | Brushed in line                                                 |
| Base                   | 90 cm                                                           |
| Dimensions             | 873x513 mm                                                      |
| Standard fittings      | Fixing hooks, gasket, drain, overflow and siphon, boxed packing |
| Mixer holes            | 2 standard holes - 3rd hole on request                          |
| Built-in hole          | View technical data sheet                                       |
|                        |                                                                 |

#### **TECHNICAL DATA**

compartment.